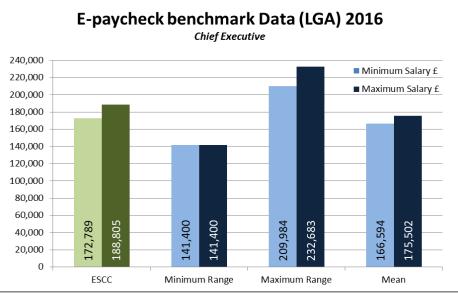

## **Average pay:**

Taken from Hay User Group Data

| Tier 1               | Lower Quartile (£) | Median (£) | Upper Quartile (£) | Tier 2             | Lower Quartile (£) | Median (£) | Upper Quartile (£) |
|----------------------|--------------------|------------|--------------------|--------------------|--------------------|------------|--------------------|
| Chief Executive      | 188,805            | 190,000    | 195,000            | Chief Officer      | 140,607            | 155,286    | 182,492            |
| ESCC Chief Executive | 176,793            | 180,797    | 184,801            | ESCC Chief Officer | 133,211            | 135,744    | 138,276            |