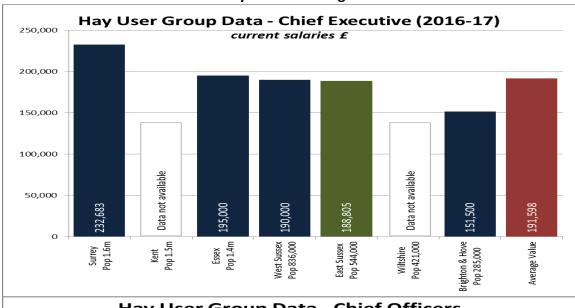

## **Average pay:**

Taken from Hay User Group Data

| Tier 1               | Lower Quartile (£) | Median (£) | Upper Quartile (£) | Tier 2             | Lower Quartile (£) | Median (£) | Upper Quartile (£) |
|----------------------|--------------------|------------|--------------------|--------------------|--------------------|------------|--------------------|
| Chief Executive      | 188,805            | 190,000    | 195,000            | Chief Officer      | 140,607            | 155,286    | 182,492            |
| ESCC Chief Executive | 176,793            | 180,797    | 184,801            | ESCC Chief Officer | 133,211            | 135,744    | 138,276            |