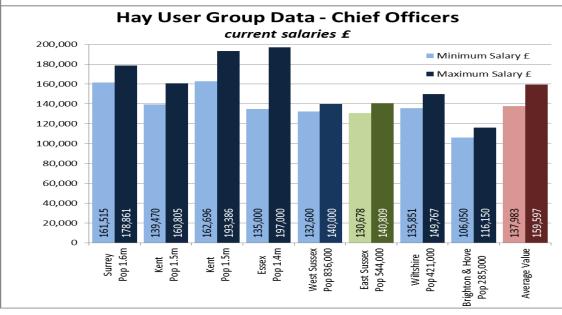

## **Average pay:**

Taken from Hay User Group Data

| Tier 1               | Lower Quartile (£) | Median (£) | Upper Quartile (£) | Tier 2             | Lower Quartile (£) | Median (£) | Upper Quartile (£) |
|----------------------|--------------------|------------|--------------------|--------------------|--------------------|------------|--------------------|
| Chief Executive      | 188,805            | 190,000    | 195,000            | Chief Officer      | 140,607            | 155,286    | 182,492            |
| ESCC Chief Executive | 176,793            | 180,797    | 184,801            | ESCC Chief Officer | 133,211            | 135,744    | 138,276            |