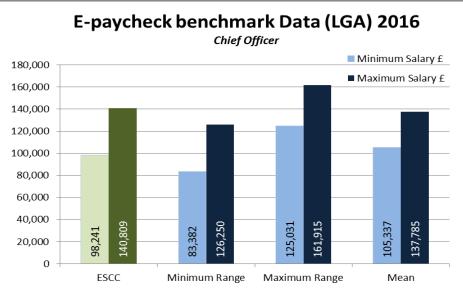

## **Average pay:**

Taken from Hay User Group Data

| Tier 1               | Lower Quartile (£) | Median (£) | Upper Quartile (£) | Tier 2             | Lower Quartile (£) | Median (£) | Upper Quartile (£) |
|----------------------|--------------------|------------|--------------------|--------------------|--------------------|------------|--------------------|
| Chief Executive      | 188,805            | 190,000    | 195,000            | Chief Officer      | 140,607            | 155,286    | 182,492            |
| ESCC Chief Executive | 176,793            | 180,797    | 184,801            | ESCC Chief Officer | 133,211            | 135,744    | 138,276            |